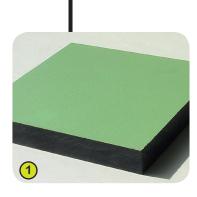

## **J5301**

- 1- The coloured panels are made from a 13mm thick compact material (HPL). Robust in construction, it offers excellent resistance to weathering and vandalism.
- 2- The posts are made of laminated pine, 68x68mm, treated without chronium or asenic. The laminated wood is splinter free, and it provides considerable strength and dimensional stability. The posts are protected from fungus, insects and termites.