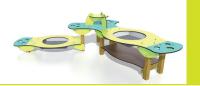

## Gardening workshop Technical specification

## **J5301**

- 1- The coloured panels are made from a 13mm thick compact material (HPL). Robust in construction, it offers excellent resistance to weathering and vandalism.
- 2- The posts are made of laminated pine, 68x68mm, treated without chronium or asenic. The laminated wood is splinter free, and it provides considerable strength and dimensional stability. The posts are protected from fungus, insects and termites.