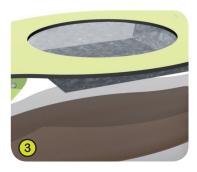

- 3- The basins are made of galvanised steel.
- 4- The stainless steel fixings are protected by polyamide anti-vandalism caps.