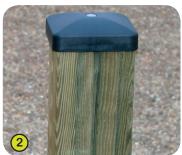

## **J5301**

- 1- The coloured panels are made from a 13mm thick compact material (HPL). Robust in construction, it offers excellent resistance to weathering and vandalism.
- 2- The posts are made of laminated pine, 68x68mm, treated without chronium or asenic. The laminated wood is splinter free, and it provides considerable strength and dimensional stability. The posts are protected from fungus, insects and termites.