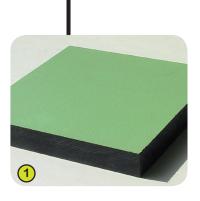

## **J5300**

- 1- The coloured panels are made from a 13mm thick compact material (HPL). Robust in construction, it offers excellent resistance to weathering and vandalism.
- 2- The posts are made of laminated pine, 68x68mm, treated without chronium or asenic. The laminated wood is splinter free, and it provides considerable strength and dimensional stability. The posts are protected from fungus, insects and termites.