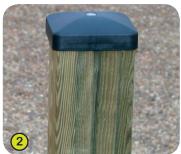

## **J5300**

- 1- The coloured panels are made from a 13mm thick compact material (HPL). Robust in construction, it offers excellent resistance to weathering and vandalism.
- 2- The posts are made of laminated pine, 68x68mm, treated without chronium or asenic. The laminated wood is splinter free, and it provides considerable strength and dimensional stability. The posts are protected from fungus, insects and termites.