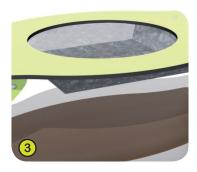

- 3- The basins are made of galvanised steel.
- 4- The stainless steel fixings are protected by polyamide anti-vandalism caps.