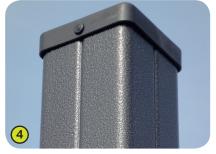

## **Diabolo City**Technical specification

- **2- The platforms and the climbing wall** are made from a 12.5mm thick, textured, non-slip compact material (HPL).
- 3- The tubes are made of stainless steel, diameter 40mm, guaranteeing lasting durability and reliability of the equipment.