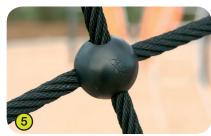

## **Diabolo City**Technical specification

- **2- The platforms and the climbing wall** are made from a 12.5mm thick, textured, non-slip compact material (HPL).
- 3- The tubes are made of stainless steel, diameter 40mm, guaranteeing lasting durability and reliability of the equipment.