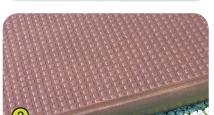

  Injection moulded polyamide fixings are non-toxic, non-flammable, shock resistant and ultraviolet radiation resistant. They give the units their sturdiness and help them to stand up to vandalism.

- **4- The 95mm square posts** are made of lacquered galvanised steel, ensuring robustness and durability. The caps are made of injection moulded polyamide.
- **5- The ropes** are made of galvanised steel cable covered with polypropylene. Injection moulded polyamide connectors link the cables and keep the nets in shape.
- **6- The sliding surface** is made of stainless steel 2mm thick, shaped, bent and rolled in one piece.