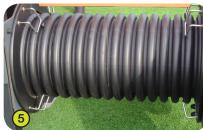

- **4- The 95mm square posts** are made of lacquered galvanised steel, ensuring robustness and durability. The caps are made of injection moulded polyamide.
- 5- The "Trunk" element is made up of a polyethylene tunnel 450mm in diameter.
- 6- The "Kayak" slide is made of rotary moulded polyethylene.