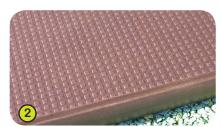

- **3- The tubes** are made of stainless steel, diameter 40mm, guaranteeing lasting durability and reliability of the equipment.
  - **Injection moulded polyamide** fixings are non-toxic, non-flammable, shock resistant and ultraviolet radiation resistant. They give the units their sturdiness and help them to stand up to vandalism.

- **4- The 95mm square posts** are made of lacquered galvanised steel, ensuring robustness and durability. The caps are made of injection moulded polyamide.
- 5- The "Trunk" element is made up of a polyethylene tunnel 450mm in diameter.
- 6- The "Kayak" slide is made of rotary moulded polyethylene.