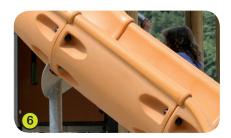

- **4- The 95mm square posts** are made of lacquered galvanised steel, ensuring robustness and durability. The caps are made of injection moulded polyamide.
- 5- The "Trunk" element is made up of a polyethylene tunnel 450mm in diameter.
- 6- The "Kayak" slide is made of rotary moulded polyethylene.