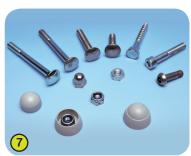

**7- The fixings** are made of stainless steel and protected by anti-vandalism polyamide caps.