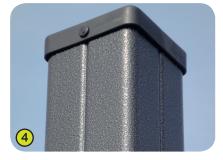

- **4- The 95mm square posts** are made of lacquered galvanised steel, ensuring robustness and durability. The caps are made of injection moulded polyamide.
- 5- The "Trunk" element is made up of a polyethylene tunnel 450mm in diameter.
- 6- The "Kayak" slide is made of rotary moulded polyethylene.