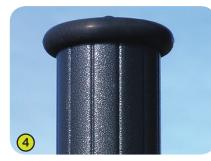

e fixings are non-toxic, non-flammable, shock resistant and ultraviolet radiation resistant. They give the units their sturdiness and help them to stand up to vandalism.
- 4- The 125mm diameter posts are made of lacquered galvanised steel, ensuring robustness and durability. The caps are made of injection moulded polyamide.
- 5- The anti-slip steps are made of corrugated aluminium sheets ensuring durability and lasting good looks.
- 6- The sliding surface is made of stainless steel 2mm thick, shaped, bent and rolled in one piece.
- 7- Plastic parts are made of injected polyamide.
- 8- The climbing holds are made of polypropylene. They are non-toxic, non-flammable and shock and UV resistant.
- 9- The fixings are made of stainless steel and protected by anti-vandalism polyamide caps.