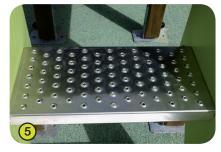

fixings are non-toxic, non-flammable, shock resistant and ultraviolet radiation resistant. They give the units their sturdiness and help them to stand up to vandalism.
- 4- The 125mm diameter posts are made of lacquered galvanised steel, ensuring robustness and durability. The caps are made of injection moulded polyamide.
- 5- The anti-slip steps are made of corrugated aluminium sheets ensuring durability and lasting good looks.
- 6- The sliding surface is made of stainless steel 2mm thick, shaped, bent and rolled in one piece.
- 7- Plastic parts are made of injected polyamide.
- 8- The climbing holds are made of polypropylene. They are non-toxic, non-flammable and shock and UV resistant.
- 9- The fixings are made of stainless steel and protected by anti-vandalism polyamide caps.