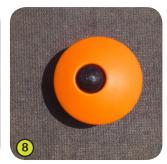

s are non-toxic, non-flammable, shock resistant and ultraviolet radiation resistant. They give the units their sturdiness and help them to stand up to vandalism.
- 4- The 125mm diameter posts are made of lacquered galvanised steel, ensuring robustness and durability. The caps are made of injection moulded polyamide.
- 5- The anti-slip steps are made of corrugated aluminium sheets ensuring durability and lasting good looks.
- 6- The sliding surface is made of stainless steel 2mm thick, shaped, bent and rolled in one piece.
- 7- Plastic parts are made of injected polyamide.
- 8- The climbing holds are made of polypropylene. They are non-toxic, non-flammable and shock and UV resistant.
- 9- The fixings are made of stainless steel and protected by anti-vandalism polyamide caps.