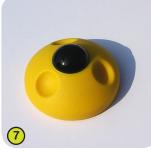

ngs are non-toxic, non-flammable, shock resistant and ultraviolet radiation resistant. They give the units their sturdiness and help them to stand up to vandalism.
- 4- The 125mm diameter posts are made of lacquered galvanised steel, ensuring robustness and durability. The caps are made of injection moulded polyamide.
- 5- The anti-slip steps are made of corrugated aluminium sheets ensuring durability and lasting good looks.
- 6- The sliding surface is made of stainless steel 2mm thick, shaped, bent and rolled in one piece.
- 7- Plastic parts are made of injected polyamide.
- 8- The climbing holds are made of polypropylene. They are non-toxic, non-flammable and shock and UV resistant.
- 9- The fixings are made of stainless steel and protected by anti-vandalism polyamide caps.