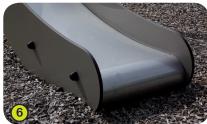

xings are non-toxic, non-flammable, shock resistant and ultraviolet radiation resistant. They give the units their sturdiness and help them to stand up to vandalism.
- 4- The 125mm diameter posts are made of lacquered galvanised steel, ensuring robustness and durability. The caps are made of injection moulded polyamide.
- 5- The anti-slip steps are made of corrugated aluminium sheets ensuring durability and lasting good looks.
- 6- The sliding surface is made of stainless steel 2mm thick, shaped, bent and rolled in one piece.
- 7- Plastic parts are made of injected polyamide.
- 8- The climbing holds are made of polypropylene. They are non-toxic, non-flammable and shock and UV resistant.
- 9- The fixings are made of stainless steel and protected by anti-vandalism polyamide caps.