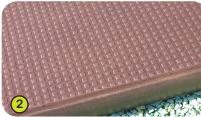

amide fixings are non-toxic, non-flammable, shock resistant and ultraviolet radiation resistant. They give the units their sturdiness and help them to stand up to vandalism.
- 4- The 125mm diameter posts are made of lacquered galvanised steel, ensuring robustness and durability. The caps are made of injection moulded polyamide.
- 5- The anti-slip steps are made of corrugated aluminium sheets ensuring durability and lasting good looks.
- 6- The sliding surface is made of stainless steel 2mm thick, shaped, bent and rolled in one piece.
- 7- Plastic parts are made of injected polyamide.
- 8- The climbing holds are made of polypropylene. They are non-toxic, non-flammable and shock and UV resistant.
- 9- The fixings are made of stainless steel and protected by anti-vandalism polyamide caps.