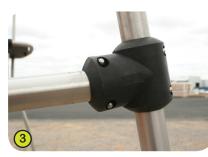

ide fixings are non-toxic, non-flammable, shock resistant and ultraviolet radiation resistant. They give the units their sturdiness and help them to stand up to vandalism.
- 4- The 125mm diameter posts are made of lacquered galvanised steel, ensuring robustness and durability. The caps are made of injection moulded polyamide.
- 5- The anti-slip steps are made of corrugated aluminium sheets ensuring durability and lasting good looks.
- 6- The sliding surface is made of stainless steel 2mm thick, shaped, bent and rolled in one piece.
- 7- Plastic parts are made of injected polyamide.
- 8- The climbing holds are made of polypropylene. They are non-toxic, non-flammable and shock and UV resistant.
- 9- The fixings are made of stainless steel and protected by anti-vandalism polyamide caps.