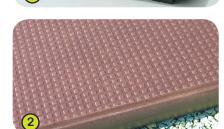

## **J38300**

1- The coloured panels are made from a 13mm thick compact material (HPL). Robust in construction, it offers excellent resistance to weathering and vandalism.

1

**2- The platform** is made from a 12.5mm thick, textured, non-slip compact material (HPL).