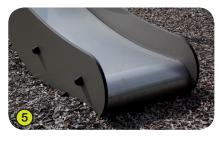

4- The 125mm diameter post is made of lacquered galvanised steel, ensuring robustness and durability. The cap is made of injection moulded polyamide.

**5- The sliding surface** is made of stainless steel 2mm thick, shaped, bent and rolled in one piece.