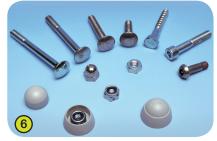

6- The fixings are made of stainless steel and protected by anti-vandalism polyamide caps.

roludia