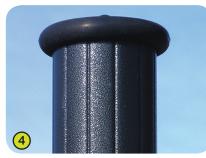

4- The 125mm diameter post is made of lacquered galvanised steel, ensuring robustness and durability. The cap is made of injection moulded polyamide.

**5- The sliding surface** is made of stainless steel 2mm thick, shaped, bent and rolled in one piece.