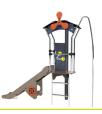

## **Diabolo Metropolis** Technical specification

## **J38300**

1- The coloured panels are made from a 13mm thick compact material (HPL). Robust in construction, it offers excellent resistance to weathering and vandalism.

1

**2- The platform** is made from a 12.5mm thick, textured, non-slip compact material (HPL).