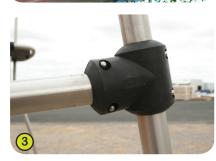

3- The tubes are made of stainless steel, diameter 40mm, guaranteeing lasting durability and reliability of the equipment.
Injection moulded polyamide fixings are non-toxic, non-flammable, shock resistant and ultraviolet radiation resistant. They give the units their sturdiness and help them to stand up to vandalism.