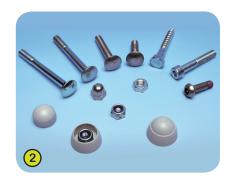

## **Educational play Technical Specification**



J3420

1- The coloured panels are made with a compact material 13mm thick. It is made up of 70% of softwood fibres and 30% of thermosetting resin, and it stands up to weathering very well (sun, rain, damp, etc.). The coloured surfaces are treated with products based on coloured acrylic polyurethane resins; this enables them to stand up well to UV radiation and resist damage.

The customization of the panel is done through printing, secured by a high resistance lacquer.



**2-** The stainless steel fixings are protected by polyamide anti-vandalism caps.