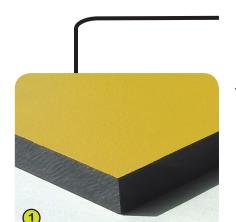

## **Educational play Technical Specification**

J3420

1- The coloured panels are made with a compact material 13mm thick. It is made up of 70% of softwood fibres and 30% of thermosetting resin, and it stands up to weathering very well (sun, rain, damp, etc.). The coloured surfaces are treated with products based on coloured acrylic polyurethane resins; this enables them to stand up well to UV radiation and resist damage.

The customization of the panel is done through printing, secured by a high resistance lacquer.

**2-** The stainless steel fixings are protected by polyamide anti-vandalism caps.