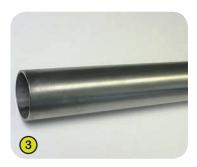

**3- The tubes** are made of stainless steel, diameter 40mm, guaranteeing lasting durability and reliability of the equipment.

**4- The stainless steel fixings** are protected by polyamide anti-vandal caps.