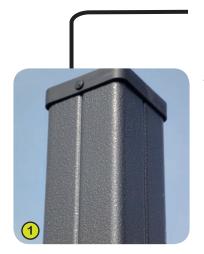

## **Tubophone**Technical specification

1- Galvanised, painted steel posts 95x95mm, guarantee long term durability.

2- The coloured panels are made with a compact material 13mm thick. It is made up of 70% of softwood fibres and 30% of thermosetting resin, and it stands up to weathering very well (sun, rain, damp, etc.). The coloured surfaces are treated with products based on coloured acrylic polyurethane resins; this enables them to stand up well to UV radiation and resist damage.