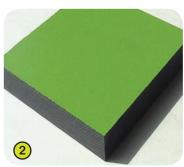

## **Tubophone**Technical specification

1- Galvanised, painted steel posts 95x95mm, guarantee long term durability.

2- The coloured panels are made with a compact material 13mm thick. It is made up of 70% of softwood fibres and 30% of thermosetting resin, and it stands up to weathering very well (sun, rain, damp, etc.). The coloured surfaces are treated with products based on coloured acrylic polyurethane resins; this enables them to stand up well to UV radiation and resist damage.