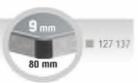

COMPLETELY WEATHERPROOF

SHOCK RESISTANT

**WITHSTANDS** 

FIRE RESISTANT

GRAFFITI RESISTANT

REFERENCE Designation TABLE PARK Colour- Reference Grey - 127 137 Outdoor Playing surface Resin laminated Panel thickness 9 mm Frame 80 mm Hot-dip galvanization steel Leg type Leg dimensions Diameter 90 mm Adjustment block Tension – Height (with Advance net kit) Net adjustment Locking system Locking points EN 14468-1 Protective corners Yes Single player option Wheelchair play MATTOP Tabletop finish Compact technology Ball storage Bat storage Bat protection Net Steel Fixed (Kit with Advance net available) Wheel model Wheel size Brakes Balls dispensers Easy-track **Playing position Tabletop dimension** Package Table weight 162 kg (362 kg with ballast kit) Packaged weight 282 (without any fastening kit) Guarantee Tabletop guarantee 10 yearss on tabletops Availability of piece 10 years from the date of purchase (contact us if more) Approval FFTT Leisure