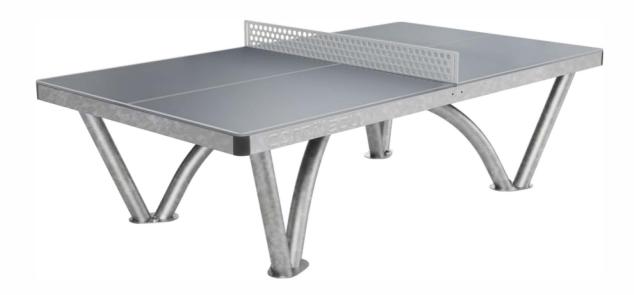

COMPLETELY WEATHERPROOF

SHOCK RESISTANT

**WITHSTANDS** 

FIRE RESISTANT

GRAFFITI RESISTANT

REFERENCE Designation TABLE PARK Colour- Reference Grey - 127 137 Outdoor Playing surface Resin laminated Panel thickness 9 mm Frame 80 mm Hot-dip galvanization steel Leg type Leg dimensions Diameter 90 mm Adjustment block Tension – Height (with Advance net kit) Net adjustment Locking system Locking points EN 14468-1 Protective corners Yes Single player option Wheelchair play MATTOP Tabletop finish Compact technology Ball storage Bat storage Bat protection Net Steel Fixed (Kit with Advance net available) Wheel model Wheel size Brakes Balls dispensers Easy-track **Playing position Tabletop dimension** Package Table weight 162 kg (362 kg with ballast kit) Packaged weight 282 (without any fastening kit) Guarantee Tabletop guarantee 10 yearss on tabletops Availability of piece 10 years from the date of purchase (contact us if more) Approval FFTT Leisure