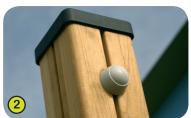

## Vivarea Technical Specification

## J33111











- 2- The vertical 95mm square post are made of laminated timber, which have not been treated with chrome or arsenic. Splinter-free, the laminate provides great strength and dimensional stability. The posts are protected from wear and tear caused by fungi, insects and termites.
- **3- The platforms** are made from a textured and non-slip compact material (HPL), 12.5mm thick.
- 4- The tubes are made of stainless steel, diameter 40mm, guaranteeing lasting durability and reliability of the equipment.
- 5- The sliding surfaces are made of stainless steel 2mm thick, shaped, bent and rolled in one piece.
- 6- The fixings are made of stainless or plated steel and protected by anti-vandal polyamide caps.
- 7- The balconies are made of 3mm perforated aluminium sheet, coated with polyester ep