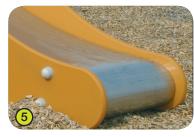

he vertical 95mm square post are made of laminated timber, which have not been treated with chrome or arsenic. Splinter-free, the laminate provides great strength and dimensional stability. The posts are protected from wear and tear caused by fungi, insects and termites.
- **3- The platforms** are made from a textured and non-slip compact material (HPL), 12.5mm thick.
- 4- The tubes are made of stainless steel, diameter 40mm, guaranteeing lasting durability and reliability of the equipment.
- 5- The sliding surfaces are made of stainless steel 2mm thick, shaped, bent and rolled in one piece.
- 6- The fixings are made of stainless or plated steel and protected by anti-vandal polyamide caps.
- 7- The balconies are made of 3mm perforated aluminium sheet, coated with polyester epoxy lacquer.







roludic