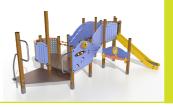

## Vivarea Technical Specification

## J33111











- 2- The vertical 95mm square post are made of laminated timber, which have not been treated with chrome or arsenic. Splinter-free, the laminate provides great strength and dimensional stability. The posts are protected from wear and tear caused by fungi, insects and termites.
- **3- The platforms** are made from a textured and non-slip compact material (HPL), 12.5mm thick.
- 4- The tubes are made of stainless steel, diameter 40mm, guaranteeing lasting durability and reliability of the equipment.
- 5- The sliding surfaces are made of stainless steel 2mm thick, shaped, bent and rolled in one piece.
- 6- The fixings are made of stainless or plated steel and protected by anti-vandal polyamide caps.
- 7- The balconies are made of 3mm p