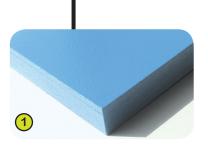

## Vivarea Technical Specification

## J33111











- 2- The vertical 95mm square post are made of laminated timber, which have not been treated with chrome or arsenic. Splinter-free, the laminate provides great strength and dimensional stability. The posts are protected from wear and tear caused by fungi, insects and termites.
- **3- The platforms** are made from a textured and non-slip compact material (HPL), 12.5mm thick.
- 4- The tubes are made of stainless steel, diameter 40mm, guaranteeing lasting durability and reliability of the equipment.
- 5- The sliding surfaces are made of stainless steel 2mm thick, shaped, bent and rolled in one piece.
- 6- The fixings are made of stainless or plated steel and protected by anti-vandal polyamide caps.
- 7- The balconies are made of 3mm perforated aluminium sheet, coated with polyester